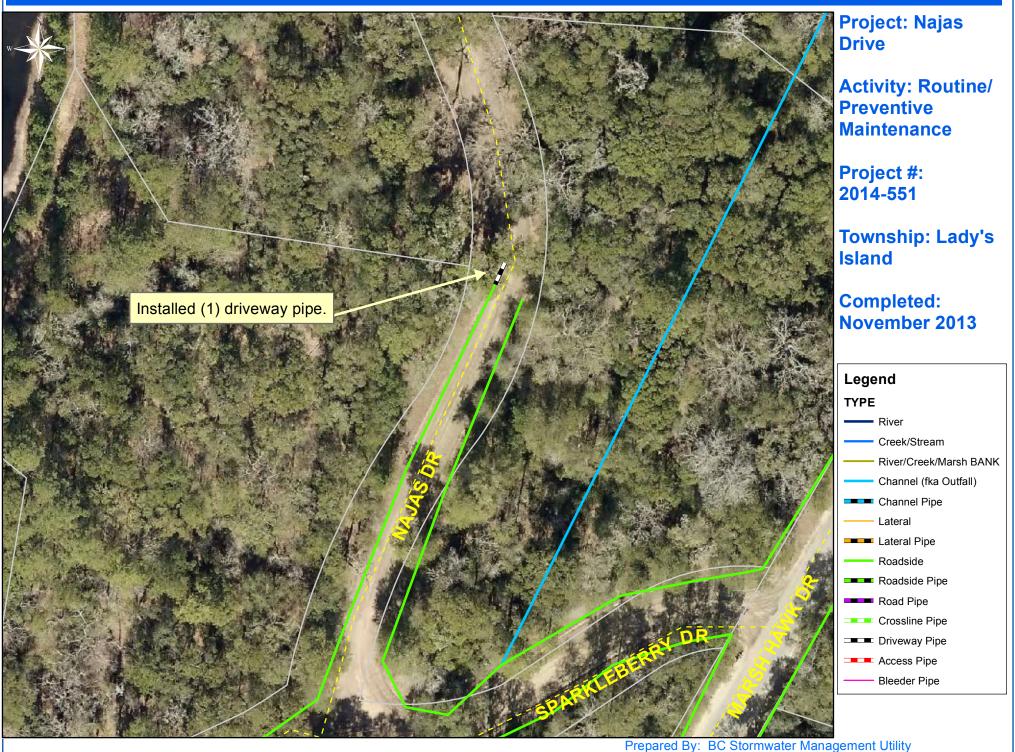

## Beaufort County Public Works Stormwater Infrastructure

Project Summary

Project Summary: Najas Drive

Narrative Description of Project:

Installed (1) driveway pipe.

Activity: Routine/Preventive Maintenance

Before

During

0 15 30 60 90 120 Feet

1 inch = 64 feet

Prepared By: BC Stormwater Management Utility Date Print: 12/6/13 File:C:/sethdata/projects/projectmaps/Najas Dr 2014-551